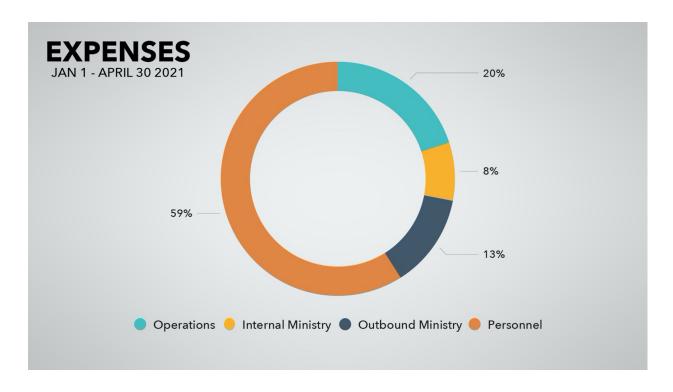

# **FINANCE UPDATE CHARTS**

|                                                                                                                                                                          | <b>VG COI</b><br>TO 2021 (JAN 1 |        |              |
|--------------------------------------------------------------------------------------------------------------------------------------------------------------------------|---------------------------------|--------|--------------|
|                                                                                                                                                                          | 2020                            | 2021   | % Different  |
| General Fund Giving                                                                                                                                                      | \$429K                          | \$365K | <b>▼</b> 15% |
| Church Planting Giving                                                                                                                                                   | \$24K                           | \$9.1K | ▼ 62%        |
| Building Fund                                                                                                                                                            | \$2.1K                          | \$3.2K | ▲ 52%        |
| # of giving units                                                                                                                                                        | 270                             | 218    | <b>v</b> 19% |
| Avg giving per unit                                                                                                                                                      | \$1.6K                          | \$1.7k | <b>▲</b> 6%  |
| Avg Mthly Expenses                                                                                                                                                       | \$101K                          | \$72K  | ▼ 28%        |
| Avg Mthly Giving                                                                                                                                                         | \$107K                          | \$91K  |              |
| IN PERSON GATHERINGS IMPACT GIVING                                                                                                                                       |                                 |        |              |
| <ul> <li>Anonymous giving down 99%</li> <li>Giving through checks down 47%</li> <li>Giving through cash down 90%</li> <li>Lost 108 but gained 57 giving units</li> </ul> |                                 |        |              |